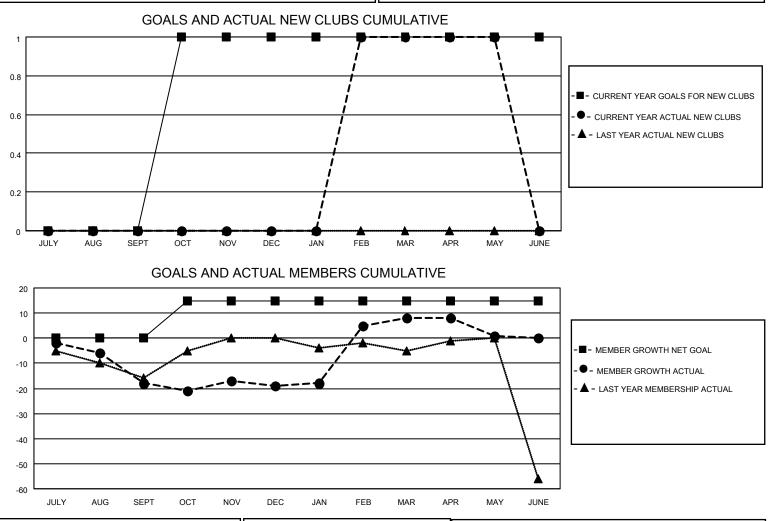

## LOCATION NETHERLANDS

District 110BZ

Results as of: 5/31/2023

| Clubs                 |               |           |               | Members               |                        |                         |                                                    |
|-----------------------|---------------|-----------|---------------|-----------------------|------------------------|-------------------------|----------------------------------------------------|
| RESULTS FOR 2022-2023 |               |           |               | RESULTS FOR 2022-2023 |                        |                         |                                                    |
| QUARTER               | NEW CLUB GOAL | NEW CLUBS | DROPPED CLUBS | QUARTER MEM           | BER GROWTH NET<br>GOAL | MEMBER GROWTH<br>ACTUAL | DROPPED<br>MEMBERS ACTUAL<br>(including transfers) |
| JULY/AUG/SEPT         | 0             | 0         | 0             | JULY/AUG/SEPT         | 0                      | 9                       | 23                                                 |
| OCT/NOV/DEC           | 1             | 0         | 0             | OCT/NOV/DEC           | 15                     | 28                      | 23                                                 |
| JAN/FEB/MAR           | 0             | 1         | 0             | JAN/FEB/MAR           | 0                      | 51                      | 20                                                 |
| APR/MAY/JUNE          | 0             | 0         | 0             | APR/MAY/JUNE          | 0                      | 25                      | 25                                                 |